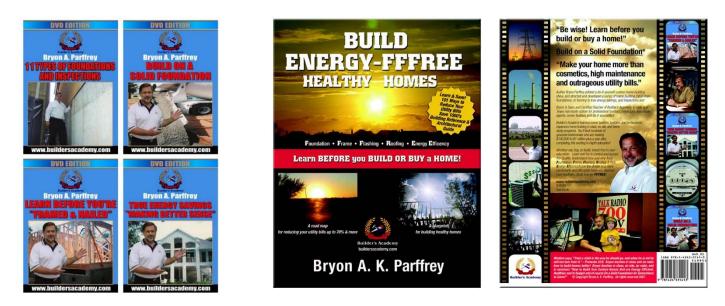

#### Included: The <u>"BUILD ENERGY FFREE HEALTHY HOMES"</u> book by Bryon A. Parffrey

This book provides you with the knowledge to "Make Better Sense" when it comes to Building & True Energy Savings options, what works and how to build an efficient home that makes sense financially. See actual building methods from lot selection to roof techniques and more.

# Homebuilding Educational Materials Separately

The "BUILD ENERGY FFREE HEALTHY HOMES" book by Bryon A. Parffrey is available for *Only \$59.95* 

Individual DVDs are \$125.00 each / The 4 DVD set is Only \$450.00